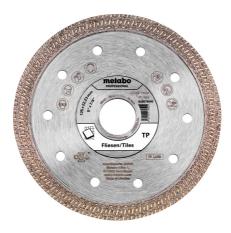

## Diamond cutting disc 125x22.23mm, "TP", tiles "professional"

- Powerful diamond cutting disc with closed edge for cutting without chipped edges on workpieces with high-quality surfaces with high cutting performance and very good tool life
- Fast and clean cutting results thanks to extra thin steel blade with steel core reinforcement and particular cutting edge geometry
- Particularly suited for: fine earthenware, tiles, natural stone slabs
- Segment height 10 mm

| Order no.<br>EAN code | 628579000<br>4061792174542     |
|-----------------------|--------------------------------|
| Diameter x bore       | 125 x 22.23 mm //<br>5 x 7/8 " |
| Segment dimensions    | 1.4 x 10 mm                    |
| Maximum speed         | 12200 rpm                      |
| Sales unit            | 1                              |
| Packaging             | Cardboard box                  |