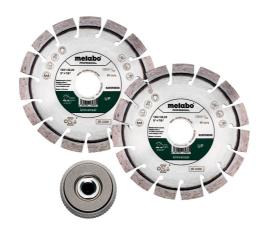

## Set: 2x diamond cutting disc 125x22.23mm, "UP" + 1x quick adjusting nut M14

- Powerful diamond cutting disc with segmented edge for aggressive, fast cutting of hard materials with high cutting performance and very good tool life
- Particularly suited for general construction/building materials such as concrete, exposed aggregate concrete, hard and soft sandstones, clay tiles
- Clean cutting edges and high cutting speed thanks to special short teeth segments
- Highest safety thanks to laser-welded diamond segments. Segment height 9.10 mm.
- Order no. 628563000 and 628564000 with reducing bush for machines with holder 20 mm or 25.4 mm

| Order no.<br>EAN code | 628582000<br>4061792175228     |
|-----------------------|--------------------------------|
| Diameter x bore       | 125 x 22.23 mm //<br>5 x 7/8 " |
| Segment dimensions    | 20 x 2.4 x 9 mm                |
| Number of segments    | 15                             |
| Maximum speed         | 12200 rpm                      |
| Sales unit            | 1                              |
| Packaging             | Cardboard box                  |