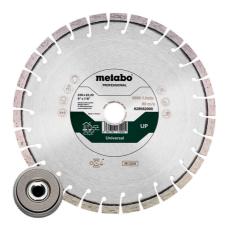

## Set: 1xDiamond cutting disc 230x22.23mm, "UP" + 1x quick adjusting nut M14

- Powerful diamond cutting disc with segmented edge for aggressive, fast cutting of hard materials with high cutting performance and very good tool life
- Particularly suited for general construction/building materials such as concrete, exposed aggregate concrete, hard and soft sandstones, clay tiles
- Clean cutting edges and high cutting speed thanks to special short teeth segments
- Highest safety thanks to laser-welded diamond segments. Segment height 9.10 mm.
- Order no. 628563000 and 628564000 with reducing bush for machines with holder 20 mm or 25.4 mm

| Order no.<br>EAN code | 628583000<br>4061792175235     |
|-----------------------|--------------------------------|
| Diameter x bore       | 230 x 22.23 mm //<br>9 x 7/8 " |
| Segment dimensions    | 20 x 2.6 x 9 mm                |
| Number of segments    | 30                             |
| Maximum speed         | 6600 rpm                       |
| Sales unit            | 1                              |
| Packaging             | Cardboard box                  |