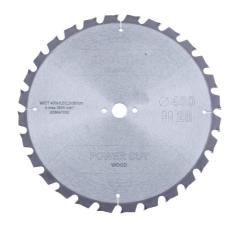

## Saw blade "power cut wood - classic", 400x30 Z28 TZ 15°

- Extremely robust and durable. Especially for use in construction wood with nails and concrete residues.
- For coarse and semi-fine cuts with continuous feed. Ideal for high feed rate / low power consumption machines.
- Good cutting results for straight cuts in solid wood

| Order no.<br>EAN code           | 628647000<br>4061792176898 |
|---------------------------------|----------------------------|
| Diameter x cutting width x bore | 400 x 30 x 3.2 mm          |
| Material                        | HW/CT                      |
| Number of teeth                 | 28                         |
| Tooth shape                     | TZ                         |
| Steel blade thickness           | 2.2 mm                     |
| Rake angle                      | 15°                        |
| Suitable for                    | BKS 400 Plus               |
| Packaging                       | Cardboard box              |