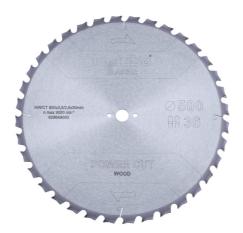

## Saw blade "power cut wood - classic", 500x30 Z36 TZ 15°

- Extremely robust and durable. Especially for use in construction wood with nails and concrete residues.
- For coarse and semi-fine cuts with continuous feed. Ideal for high feed rate / low power consumption machines.
- Good cutting results for straight cuts in solid wood

| Order no.<br>EAN code                | 628649000<br>4061792177116 |
|--------------------------------------|----------------------------|
| Diameter x cutting width x bo-<br>re | 500 x 30 x 3.8 mm          |
| Material                             | HW/CT                      |
| Number of teeth                      | 36                         |
| Tooth shape                          | TZ                         |
| Steel blade thickness                | 2.8 mm                     |
| Rake angle                           | 15°                        |
| Packaging                            | Cardboard box              |