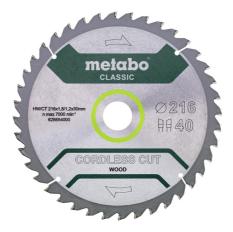

## Saw blade "cordless cut wood - classic", 216x1.8/1.2x30 Z40 WZ 5° /B

- Maximum runtime for cordless saws thanks to extra thin steel blade thickness and cutting width
- Significantly more cuts per battery pack charge compared to standard saw blades with the same long tool life

| Order no.<br>EAN code                | 628654000<br>4061792173422        |
|--------------------------------------|-----------------------------------|
| Diameter x cutting width x bo-<br>re | 216 x 1.8 x 30 mm                 |
| Material                             | HW/CT                             |
| Number of teeth                      | 40                                |
| Tooth shape                          | WZ                                |
| Steel blade thickness                | 1.2 mm                            |
| Rake angle                           | 5°                                |
| Suitable for                         | KS 18 LTX 216 /<br>KGS 18 LTX 216 |
| Packaging                            | Blister                           |