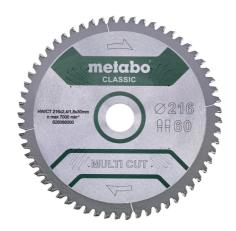

## Saw blade "multi cut - classic", 216x2.4/1.8x30, Z60 FZ/TZ, 5°neg. /B

- · Universal use for demanding materials
- For high standards in cutting quality, e.g. for laminate, thinwalled plastic, aluminium, copper and brass materials
- Suitable for many interior development applications
- Good cutting results, also for cross-cuts in solid wood, coarse, coated or veneered chipboards, MDF
- The circular saw must have a very high performance power

| Order no.<br>EAN code           | 628655000<br>4061792173439                                                                    |
|---------------------------------|-----------------------------------------------------------------------------------------------|
| Diameter x cutting width x bore | 216 x 2.4 x 30 mm                                                                             |
| Material                        | HW/CT                                                                                         |
| Number of teeth                 | 60                                                                                            |
| Tooth shape                     | FZ/ TZ                                                                                        |
| Steel blade thickness           | 1.8 mm                                                                                        |
| Rake angle                      | 5° neg.                                                                                       |
| Suitable for                    | KGSV 216 M /<br>KS 216 M Laser-<br>cut / KGS 216 M /<br>KGSV 72 Xact /<br>KGSV 72 Xact<br>SYM |
| Packaging                       | Blister                                                                                       |