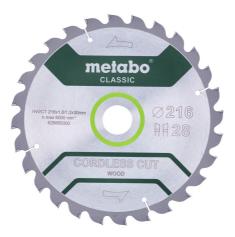

## Saw blade "cordless cut wood - classic", 216x1.8/1.2x30 Z28 WZ 5° /B

- Maximum runtime for cordless saws thanks to extra thin steel blade thickness and cutting width
- Significantly more cuts per battery pack charge compared to standard saw blades with the same long tool life

| Order no.<br>EAN code                | 628665000<br>4061792173538        |
|--------------------------------------|-----------------------------------|
| Diameter x cutting width x bo-<br>re | 216 x 1.8 x 30 mm                 |
| Material                             | HW/CT                             |
| Number of teeth                      | 28                                |
| Tooth shape                          | WZ                                |
| Steel blade thickness                | 1.2 mm                            |
| Rake angle                           | 5°                                |
| Suitable for                         | KS 18 LTX 216 /<br>KGS 18 LTX 216 |
| Packaging                            | Blister                           |