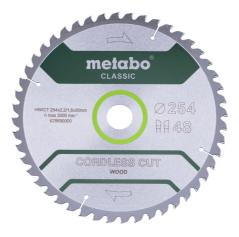

## Saw blade "cordless cut wood - classic", 254x2.2/1,6x30 Z48 WZ 5°

- Maximum runtime for cordless saws thanks to extra thin steel blade thickness and cutting width
- Significantly more cuts per battery pack charge compared to standard saw blades with the same long tool life

| Order no.<br>EAN code                | 628690000<br>4061792238664 |
|--------------------------------------|----------------------------|
| Diameter x cutting width x bo-<br>re | 254 x 2.2 x 30 mm          |
| Material                             | HW/CT                      |
| Number of teeth                      | 48                         |
| Tooth shape                          | WZ                         |
| Steel blade thickness                | 1.6 mm                     |
| Rake angle                           | 5°                         |
| Packaging                            | Cardboard box              |