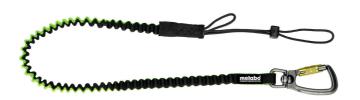

## Tool safety belt DC up to 5kg

- Robust securing strap with battery pack securing loop to avoid or dampen impacts when the secured tool falls
- No unintentional loosening of the secure connection thanks to carabiner with twist lock system
- High degree of free movement without twisting or jamming thanks to integrated swivel joint
- · Clear marking of the maximum securing weight
- Certified in accordance with international safety standard AN-SI/ISEA 121-2018
- More products for securing against falls can be found in the Metabo accessory programme for occupational safety

| Order no.        | 628969000     |
|------------------|---------------|
| EAN code         | 4061792200838 |
| Max. fuse weight | 5 kg / 11 lbs |