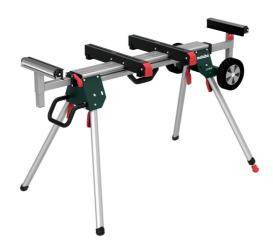

## KSU 251 Stand for mitre saw

- Light and robust stand for mitre saws with trolley function for mobile use also with mounted saw
- Quickly ready to use thanks to lockable folding legs and adjustment option for safe positioning
- Extendable workpiece supports with rollers and folding guide for precise cutting in series
- Including machine carrier (installation without tools) makes it suitable for all the conventional mitre saws of well-known manufacturers
- Overall length: 127 cm 250 cm
- Height of workpiece supports: 92 cm 99 cm
- · Maximum weight load in central part: 250 kg
- Weight: 23 kgWeight: 23 kg