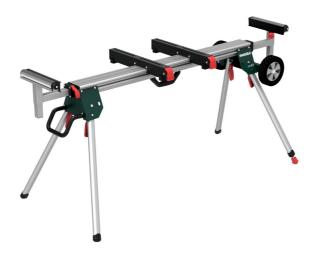

## KSU 401 Stand for mitre saw

- Light and robust stand for mitre saw with trolley function for mobile use also with the saw mounted
- Quickly ready to use thanks to lockable folding legs and adjustment option for safe positioning
- Extendable workpiece supports with rollers and folding guide for precise cutting in series
- Machine carrier (installation without tools) makes it suitable for all the conventional mitre saws of well-known manufacturers
- Including 1 pair of machine carriers (629008000)
- Overall length: 168 cm 400 cm
- Height of workpiece supports: 92 cm 99 cm
- Maximum weight load in central part: 250 kg
- · Weight: 25 kg