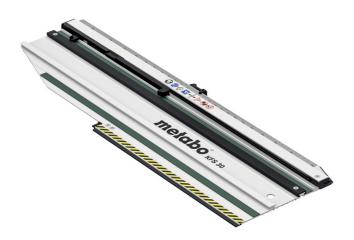

## Cross cutting rail KFS 30, length 30 cm

- Mobile, compact solution for angle-precise cross cuts directly at the application site, ideal on the roof or on mounted workpieces
- Can be coupled with the Metabo circular saws KS 18 LTX 66 BL, KS 18 LTX 57, KS 66 FS, KS 85 FS
- Angle cuts up to 60° click positions at standard angles
- The integrated return mechanism brings the saw back into the starting position after the cut
- Easy coupling with the circular saw thanks to quick closure
- Splinter protection reduces breakout when sawing
- Adhesive coating for safe, non-slip surface contact as well as protection of the workpiece surface