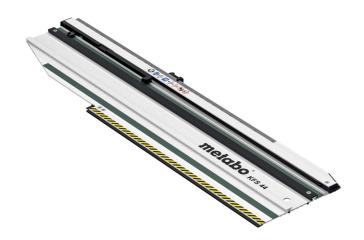

## Cross cutting rail KFS 44, length 44 cm

- Mobile, compact solution for angle-precise cross cuts directly at the application site, ideal on the roof or on mounted workpieces
- Can be coupled with the Metabo circular saws KS 18 LTX 66 BL, KS 18 LTX 57, KS 66 FS, KS 85 FS
- Angle cuts up to 60° click positions at standard angles
- The integrated return mechanism brings the saw back into the starting position after the cut
- Easy coupling with the circular saw thanks to quick closure
- · Splinter protection reduces breakout when sawing
- Adhesive coating for safe, non-slip surface contact as well as protection of the workpiece surface