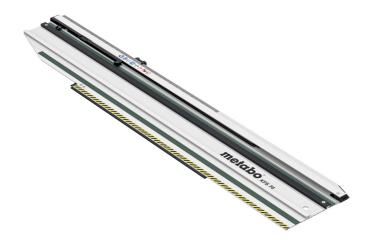

## Cross cutting rail KFS 70, length 70 cm

- Mobile, compact solution for angle-precise cross cuts directly at the application site, ideal on the roof or on mounted workpieces
- Can be coupled with the Metabo circular saws KS 18 LTX 66 BL, KS 18 LTX 57, KS 66 FS, KS 85 FS
- Angle cuts up to 60° click positions at standard angles
- The integrated return mechanism brings the saw back into the starting position after the cut
- Easy coupling with the circular saw thanks to quick closure
- · Splinter protection reduces breakout when sawing
- Adhesive coating for safe, non-slip surface contact as well as protection of the workpiece surface