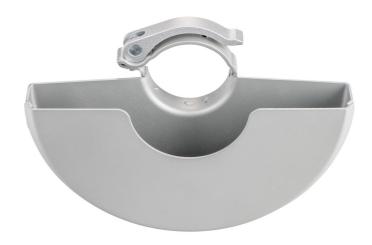

## Cutting blade guard 180 mm, semi-enclosed, W.. 22/ 24/ 26-180

- For working with fibre-reinforced, resin-bonded cutting discs
- EN/EC 60745
- Mains-powered angle grinder: Suitable for all Metabo angle grinders Ø180mm, except W 2000 (180), WEPB 19-180 RT DS, WEPBA 19-180 Quick RT, WEA 19-180 Quick RT, WE 19-180 Quick RT

| Order no.<br>EAN code | 630356000<br>4007430274007                                                  |
|-----------------------|-----------------------------------------------------------------------------|
| Disc-Ø                | 180 mm / 7 "                                                                |
| Suitable for          | Metabo angle<br>grinder Ø 180 mm<br>(with clamping le-<br>ver at the guard) |