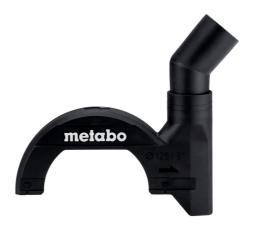

## **Extraction hood clip CED 125 Clip**

- Extraction guard clip for angle grinders with Ø 125 mm for low-dust dry cuts up to 30 mm in mineral materials
- Efficient dust extraction for health protection and clean construction sites. Antistatic material prevents electric charge and dust accumulation
- Best view on the cutting position thanks to the open design of the dust extraction shroud
- Fast, tool-free fitting on the guard of the angle grinder
- Connection for dust extraction Ø 35/41 mm
- Cordless angle grinder: Suitable for all Metabo angle grinders Ø125mm, except for flat-head angle grinders
- Mains-powered angle grinder: Suitable for all Metabo angle grinders Ø125mm (from year of manufacture 2008), except flat-head angle grinders