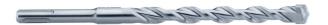

## SDS-plus Pro4 (2C) / 26 x 400/450 mm

- Highest drill speed thanks to reduction in friction and improved impact transmission thanks to the special cutting geometry on the chisel-shaped drill head.
- Stable and durable centering point for high-precision spotdrilling
- Power breakers cause micro tears in the material for a noticeable quicker drill progress
- The probability of snagging on concrete reinforcements is significantly reduced thanks to enlarged armouring phases.
- The 2-spiral helix with its helical geometry with reincorced core ensures quick delivery of bore dust and maximum breakage resistance
- For use in concrete, masonry, natural stone, granite