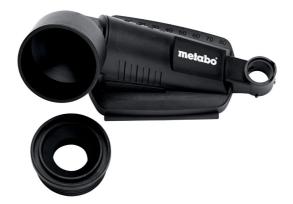

## Vacuum cleaner adapter for all common industrial and domestic vacuum cleaners DDE 14

- Vacuum cleaner adapter for extracting drilling dust at the hole entry point
- Safe and dust-free drilling in walls and ceilings
- By virtue of the 2-chamber system and the foam rubber gasket it stays attached to almost all (even uneven) surfaces, such as plaster, natural stone and woodchip wallpaper. Minimal drill dust residue at walls and wallpapers.
- The adapter is put on the existing suction hose. The negative pressure of the vacuum cleaner keeps the adapter to the respective subsurface.