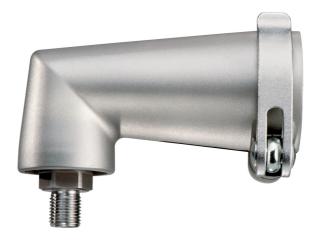

## Angle drilling and screw-driving attachment clockw. + anti-clockw. rot.

- Makes easy work of drilling and screw-driving in confined spaces
- Spindle with hexagon recess for screwdriver bits; bit retaining bush
- Suitable for forward and reverse rotation
- Metabo quick-action coupling
- Gear ratio 1:1; load resistance up to 100 Nm
- With chuck safety bolt and hexagon nut

| Order no.<br>EAN code         | 631078000<br>4007430444172 |
|-------------------------------|----------------------------|
| Aperture                      | 43 mm                      |
| Spindle thread                | 1/2 " - 20 UNF             |
| Spindle with hexagonal recess | 1/4" (6.35 mm)             |
| Weight                        | 0.5 kg / 1.1 lbs           |