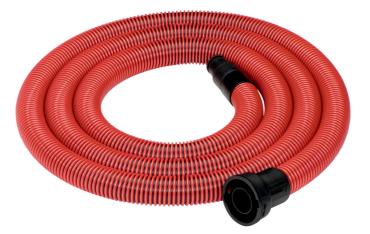

## Suction hose, Ø 35 mm, 4.0 m long, connections 58 mm/25 mm inside/ 35/40 mm outside, antistatic

- Flexible and easy extension: extraction hose can be connected to a second one without additional connector
- With bayonet fitting and rotating joint
- Standard equipment for ASA 50 M SC

| Order no.<br>EAN code  | 631370000<br>4007430243072 |
|------------------------|----------------------------|
| Hose length            | 4 m / 13 ft                |
| Hose-Ø, internal       | 38 mm / 1 1/2 "            |
| Hose-Ø, external       | 45 mm / 1.78 "             |
| Connection-Ø, external | 27 mm / 1.06 "             |
| Anti-static            | 1                          |
| Conducts electricity   | 0                          |
| Bayonet connection     | 1                          |
| Rotating adapter       | on both sides              |