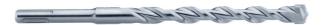

## SDS-plus Pro4 (2C) / 25 x 950/1000 mm

- Highest drill speed thanks to reduction in friction and improved impact transmission thanks to the special cutting geometry on the chisel-shaped drill head.
- Stable and durable centering point for high-precision spotdrilling
- Power breakers cause micro tears in the material for a noticeable quicker drill progress
- The probability of snagging on concrete reinforcements is significantly reduced thanks to enlarged armouring phases.
- The 2-spiral helix with its helical geometry with reincorced core ensures quick delivery of bore dust and maximum breakage resistance
- For use in concrete, masonry, natural stone, granite