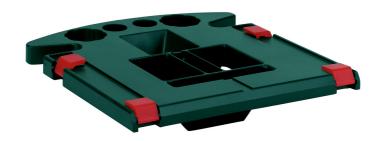

## Metadepot f. ASA 2025, ASR 2050, SHR 2050, ASR 25 L/M, SC, ASR 50 L/M SC

- For practical storage of pipes, cables and accessories.
- Provides the combination of Metabo all-purpose vacuum cleaners with the MetaLoc system
- Provides the combination of Metabo all-purpose vacuum cleaners with the MetaBox system

| Order no.<br>EAN code | 631937000<br>4007430104595                                                                              |
|-----------------------|---------------------------------------------------------------------------------------------------------|
| Suitable for          | ASR 2025 / ASR<br>2050 / SHR 2050<br>M / ASR 25 L SC /<br>ASR 50 L SC / ASR<br>50 M SC / ASR 25<br>M SC |
| Sales unit            | 1                                                                                                       |