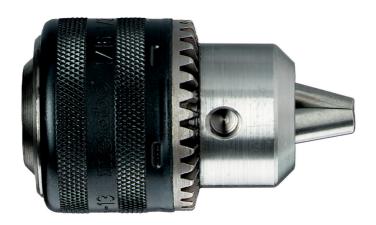

## Geared chuck 6.5 mm, 3/8"

- Tried and tested 1000 times
- The chuck for every type of job
- With female thread or female taper for hand-held or fixed drills as well as for hand-held impact drills
- The clamping force remains constant during drilling and impact drilling
- · For clockwise rotating drills only

| Order no.<br>EAN code | 635008000<br>4007430427106      |
|-----------------------|---------------------------------|
| Clamping width        | 0.5 - 6.5 mm //<br>1/32 - 1/4 " |
| Female thread         | 3/8" - 24 UNF                   |
| Outer Ø               | 30 mm / 1.18 "                  |
| Length (closed)       | 53 mm / 2.09 "                  |
| Weight                | 0.17 kg / 0.37 lbs              |
| Key size              | 1                               |