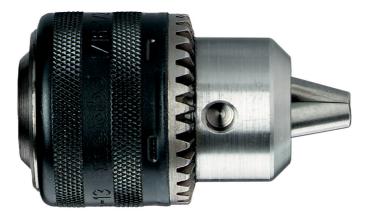

## Geared chuck 10 mm, 1/2"

- Tried and tested 1000 times
- The chuck for every type of job
- With female thread or female taper for hand-held or fixed drills as well as for hand-held impact drills
- The clamping force remains constant during drilling and impact drilling
- Drills through using locking screw for clockwise and anti-clockwise operating machines

| Order no.<br>EAN code | 635252000<br>4007430428158   |
|-----------------------|------------------------------|
| Clamping width        | 1 - 10 mm // 1/32 -<br>3/8 " |
| Female thread         | 1/2" - 20 UNF                |
| Outer Ø               | 33.3 mm / 1.31 "             |
| Length (closed)       | 61 mm / 2.41 "               |
| Weight                | 0.17 kg / 0.37 lbs           |
| Key size              | 2                            |