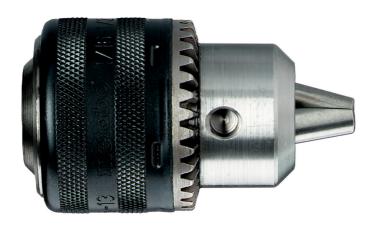

## Geared chuck 16 mm, 5/8"

- Tried and tested 1000 times
- The chuck for every type of job
- With female thread or female taper for hand-held or fixed drills as well as for hand-held impact drills
- The clamping force remains constant during drilling and impact drilling
- Drills through using locking screw for clockwise and anti-clockwise operating machines

| Order no.<br>EAN code | 635253000<br>4007430428172  |
|-----------------------|-----------------------------|
| Clamping width        | 3 - 16 mm // 1/8 -<br>5/8 " |
| Female thread         | 5/8" - 16 UN                |
| Outer Ø               | 50 mm / 1.97 "              |
| Length (closed)       | 87.5 mm / 3.44 "            |
| Weight                | 0.6 kg / 1.32 lbs           |
| Key size              | 3                           |