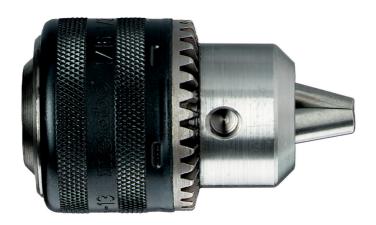

## Geared chuck 10 mm, 3/8"

- Tried and tested 1000 times
- The chuck for every type of job
- With female thread or female taper for hand-held or fixed drills as well as for hand-held impact drills
- The clamping force remains constant during drilling and impact drilling
- Drills through using locking screw for clockwise and anti-clockwise operating machines

| Order no.<br>EAN code | 635254000<br>4007430082961   |
|-----------------------|------------------------------|
| Clamping width        | 1 - 10 mm // 1/32 -<br>3/8 " |
| Female thread         | 3/8" - 24 UNF                |
| Outer Ø               | 33.3 mm / 1.31 "             |
| Length (closed)       | 61 mm / 2.41 "               |
| Weight                | 0.17 kg / 0.37 lbs           |
| Key size              | 2                            |