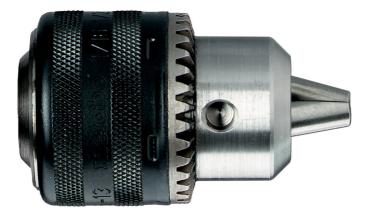

## Geared chuck 13 mm, 1/2"

- Tried and tested 1000 times
- The chuck for every type of job
- With female thread or female taper for hand-held or fixed drills as well as for hand-held impact drills
- The clamping force remains constant during drilling and impact drilling
- For clockwise rotating drills only

| Order no.<br>EAN code | 635302000<br>4007430428202     |
|-----------------------|--------------------------------|
| Clamping width        | 1.5 - 13 mm // 1/16<br>- 1/2 " |
| Female thread         | 1/2" - 20 UNF                  |
| Outer Ø               | 42.5 mm / 1.67 "               |
| Length (closed)       | 74 mm / 2.91 "                 |
| Weight                | 0.31 kg / 0.68 lbs             |
| Key size              | 2                              |