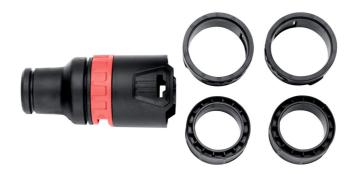

## Coupling bush Quick internal $\emptyset$ 28 mm / external $\emptyset$ 35 mm, anti-static

- Universal connection bush for most hand-held power tools.
- Suitable for power tools with an extraction connection with inner diameter of 35 mm
- Suitable for power tools with an extraction connection with outer diameter of 28 mm
- Anti-static; with non-slip internal corrugation
- Including hose connection Quick system Ø 32 mm and Ø 35 mm

| Order no.<br>EAN code | 635409000<br>4061792237223 |
|-----------------------|----------------------------|
| Material              | Plastic                    |
| Outer Ø               | 35 mm / 1.37 "             |
| Inner Ø               | 28 mm / 1.09 "             |