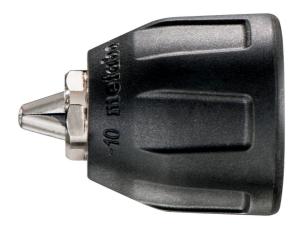

## Keyless chuck Futuro Plus H1, R+L, 1-10 mm, 1/2" UNF

- Special design for drills with spindle stop
- · Plastic sleeve
- · Single sleeve without supporting ring
- Keyless for quick tool change
- · Not impact-proof
- Drills through using locking screw for clockwise and anti-clockwise operating machines
- With spanner flat for assembly and disassembly

| Order no.<br>EAN code | 636219000<br>4007430249500   |
|-----------------------|------------------------------|
| Clamping width        | 1 - 10 mm // 1/32 -<br>3/8 " |
| Female thread         | 1/2" - 20 UNF                |
| Outer Ø               | 40 mm                        |
| Length (closed)       | 49 mm                        |
| Weight                | 0.15 kg                      |