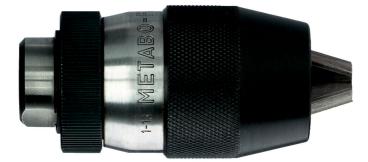

## Futuro keyless chuck, 10 mm, 3/8"

- Keyless clamping of insertion tools to hand-held and fixed drilling machines
- The chuck readjusts its tension to match the increasing cutting pressure on the cutting bit
- The chuck can be opened easily by hand even after the toughest drilling jobs
- For maximum load
- For clockwise rotating drills only
- Not impact-proof

| Order no.<br>EAN code | 636321000<br>4007430429179   |
|-----------------------|------------------------------|
| Clamping width        | 1 - 10 mm // 1/32 -<br>3/8 " |
| Female thread         | 3/8" - 24 UNF                |
| Outer Ø               | 37.5 mm / 1.48 "             |
| Length (closed)       | 77 mm / 3.03 "               |
| Weight                | 0.35 kg / 0.77 lbs           |