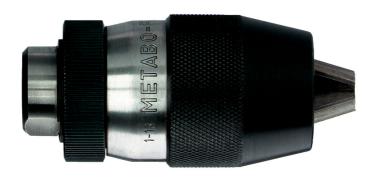

## Futuro keyless chuck, 13 mm, 1/2"

- Keyless clamping of insertion tools to hand-held and fixed drilling machines
- The chuck readjusts its tension to match the increasing cutting pressure on the cutting bit
- The chuck can be opened easily by hand even after the toughest drilling jobs
- For maximum load
- For clockwise rotating drills only
- · Not impact-proof

| Order no.<br>EAN code | 636342000<br>4007430429568   |
|-----------------------|------------------------------|
| Clamping width        | 1 - 13 mm // 1/32 -<br>1/2 " |
| Female thread         | 1/2" - 20 UNF                |
| Outer Ø               | 40.5 mm / 1.59 "             |
| Length (closed)       | 89 mm / 3 1/2 "              |
| Weight                | 0.6 kg / 1.32 lbs            |