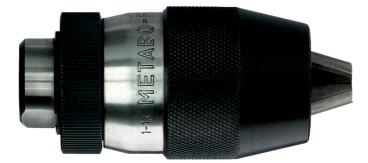

## Futuro keyless chuck, 13 mm, 1/2"

- Keyless clamping of insertion tools to hand-held and fixed drilling machines
- The chuck readjusts its tension to match the increasing cutting pressure on the cutting bit
- The chuck can be opened easily by hand even after the toughest drilling jobs
- For maximum load
- For clockwise rotating drills only
- Not impact-proof

| Order no.<br>EAN code | 636351000<br>4007430429667   |
|-----------------------|------------------------------|
| Clamping width        | 1 - 13 mm // 1/32 -<br>1/2 " |
| Female thread         | 1/2" - 20 UNF                |
| Outer Ø               | 47.5 mm / 1.87 "             |
| Length (closed)       | 111 mm / 4 3/8 "             |
| Weight                | 0.8 kg / 1.76 lbs            |