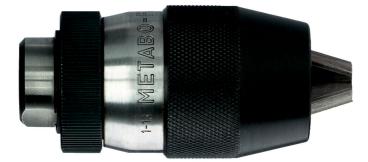

## Futuro keyless chuck, 16 mm, 5/8"

- Keyless clamping of insertion tools to hand-held and fixed drilling machines
- The chuck readjusts its tension to match the increasing cutting pressure on the cutting bit
- The chuck can be opened easily by hand even after the toughest drilling jobs
- For maximum load
- For clockwise rotating drills only
- Not impact-proof

| Order no.<br>EAN code | 636361000<br>4007430429902  |
|-----------------------|-----------------------------|
| Clamping width        | 3 - 16 mm // 1/8 -<br>5/8 " |
| Female thread         | 5/8" - 16 UN                |
| Outer Ø               | 50 mm / 1.97 "              |
| Length (closed)       | 113 mm / 4 7/16 "           |
| Weight                | 1 kg / 2.2 lbs              |