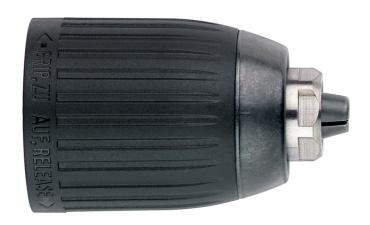

## Futuro Plus keyless chuck, H1, 13 mm, 1/2"

- Special design for drills with spindle stop
- Plastic sleeve
- Single sleeve without supporting ring
- · Keyless for quick tool change
- · Not impact-proof
- Drills through using locking screw for clockwise and anti-clockwise operating machines
- With spanner flat for assembly and disassembly

| Order no.<br>EAN code | 636517000<br>4007430445858     |
|-----------------------|--------------------------------|
| Clamping width        | 1.5 - 13 mm // 1/16<br>- 1/2 " |
| Female thread         | 1/2" - 20 UNF                  |
| Outer Ø               | 42.7 mm / 1.68 "               |
| Length (closed)       | 72.4 mm / 2.85 "               |
| Weight                | 0.2 kg / 0.44 lbs              |