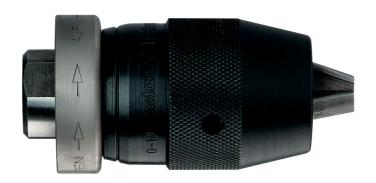

## Futuro Top keyless chuck, 13 mm, 1/2"

- The first impact-proof keyless chuck, with integrated springloaded bit clamping mechanism and dual dust protection
- · Keyless for quick tool change
- Firm grip of clamped tools even under the toughest loads
- The oil-resistant, hard-wearing rubber bellows system protects the thread and the precision press fit from dust and dirt
- For clockwise rotating drills only

| Order no.<br>EAN code | 636602000<br>4007430430137   |
|-----------------------|------------------------------|
| Clamping width        | 1 - 13 mm // 1/32 -<br>1/2 " |
| Female thread         | 1/2" - 20 UNF                |
| Outer Ø               | 42.8 mm / 1.69 "             |
| Length (closed)       | 89 mm / 3 1/2 "              |
| Weight                | 0.5 kg / 1.1 lbs             |