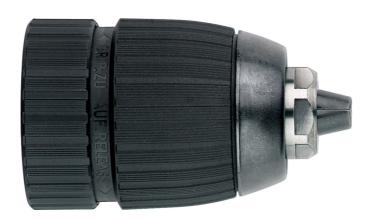

## Futuro Plus keyless chuck, S2, 10 mm, 1/2"

- Specially developed for lightweight impact drills
- Plastic sleeve
- Double sleeve with radial locking for secure tool clamping
- Keyless for quick tool change
- Impact-proof version
- Drills through using locking screw for clockwise and anti-clockwise operating machines
- With spanner flat for assembly and disassembly

| Order no.<br>EAN code | 636613000<br>4007430445742   |
|-----------------------|------------------------------|
| Clamping width        | 1 - 10 mm // 1/32 -<br>3/8 " |
| Female thread         | 1/2" - 20 UNF                |
| Outer Ø               | 42.8 mm / 1.69 "             |
| Length (closed)       | 61 mm / 2.41 "               |
| Weight                | 0.2 kg / 0.44 lbs            |