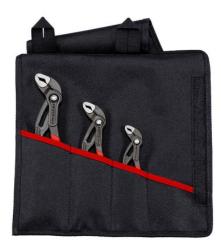

## **KNIPEX Cobra® Set**

3-piece

- The KNIPEX Cobra® are the legendary high-tech water pump pliers from KNIPEX
- With their extremely strong self-locking effect, they allow energysaving work without slipping on the workpiece
- Now available as a set in different sizes in our durable tool rolls with matching motif embroidery
- These sets each contain three high-tech water pump pliers of different sizes with slim, plastic-coated handles
- They are proven for their extremely firm self-locking effect and the ingenious fine adjustment with a push-button