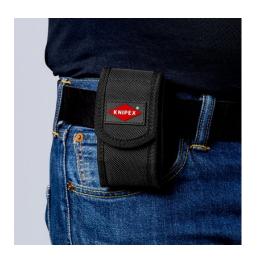

## **Belt Pouch XS**

For KNIPEX Cobra® XS and Pliers Wrench XS Empty

| General                                 |                       |
|-----------------------------------------|-----------------------|
| Article No.                             | 00 19 72 XS LE        |
| EAN                                     | 4003773087335         |
| Weight                                  | 45 g                  |
| Dimensions                              | 110 x 60 x 40 mm      |
| REACH compliant                         | does not contain SVHC |
| RoHS compliant                          | not applicable        |
| Technical details                       |                       |
| Dimension exterior (interior) width mm  | 30 mm                 |
| Dimension exterior (interior) height mm | 110 mm                |
| Dimension exterior (interior) depth mm  | 45 mm                 |

technical change and errors excepted

- Tool bag made from durable polyester fabric, with hook-and-loop fastener and belt loop
- Dimensions (W x H x D): 30 x 110 x 45 mm