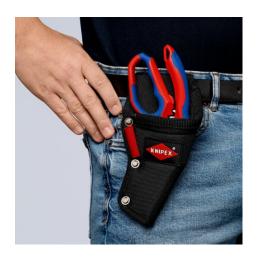

## Multi-purpose belt pouch

- Tool bag made from durable polyester fabric, with belt loop
- Conical bag for 1 to 3 hand tools Ideal form for the angled Electricians' Shears 95 05 20 SB
- Also suitable for KNIPEX CutiX® or similarly slim tools like the Pliers for Electrical Installation, KNIPEX TwinGrip, etc.
- With pen compartment
- Dimensions (W x H x D): 110 x 40 x 215 mm