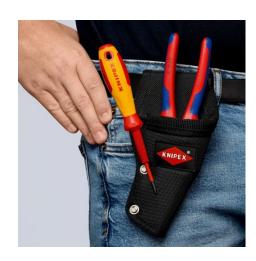

## Multi-purpose belt pouch

- Tool bag made from durable polyester fabric, with belt loop
- Conical bag for 1 to 3 hand tools Ideal form for the angled Electricians' Shears 95 05 20 SB
- Also suitable for KNIPEX CutiX® or similarly slim tools like the Pliers for Electrical Installation, KNIPEX TwinGrip, etc.
- With pen compartment
- Dimensions (W x H x D): 110 x 40 x 215 mm