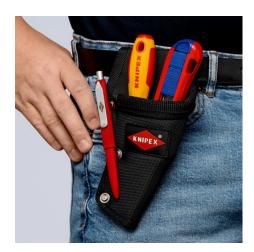

## Multi-purpose belt pouch

- Tool bag made from durable polyester fabric, with belt loop
- Conical bag for 1 to 3 hand tools Ideal form for the angled Electricians' Shears 95 05 20 SB
- Also suitable for KNIPEX CutiX® or similarly slim tools like the Pliers for Electrical Installation, KNIPEX TwinGrip, etc.
- With pen compartment
- Dimensions (W x H x D): 110 x 40 x 215 mm