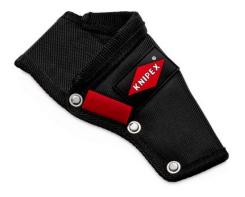

## Multi-purpose belt pouch

- Tool bag made from durable polyester fabric, with belt loop
- Conical bag for 1 to 3 hand tools Ideal form for the angled Electricians' Shears 95 05 20 SB
- Also suitable for KNIPEX CutiX® or similarly slim tools like the Pliers for Electrical Installation, KNIPEX TwinGrip, etc.
- With pen compartment
- Dimensions (W x H x D): 110 x 40 x 215 mm

| General         |                       |
|-----------------|-----------------------|
| Article No.     | 00 19 75 LE           |
| EAN             | 4003773088158         |
| Weight          | 70 g                  |
| Dimensions      | 215 x 110 x 40 mm     |
| REACH compliant | does not contain SVHC |
| RoHS compliant  | not applicable        |