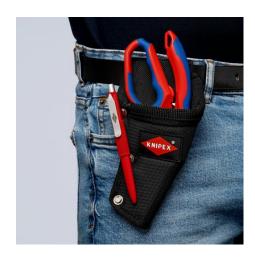

## Multi-purpose belt pouch

- Tool bag made from durable polyester fabric, with belt loop
- Conical bag for 1 to 3 hand tools Ideal form for the angled Electricians' Shears 95 05 20 SB
- Also suitable for KNIPEX CutiX® or similarly slim tools like the Pliers for Electrical Installation, KNIPEX TwinGrip, etc.
- With pen compartment
- Dimensions (W x H x D): 110 x 40 x 215 mm