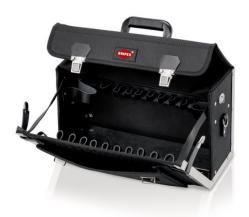

## Tool Bag "Classic" **Empty**

- Without tools
- Light design made of hard-wearing, reinforced polyester fabric Front additionally reinforced with aluminium brackets
- Semi-fold-out front with adjustable loops and exterior document compartment
- With galvanized steel base tray
- With carrying handle and adjustable shoulder strap
- External dimensions (W x H x D): 440 x 270 x 180 mm; internal dimensions (W x H x D): 420 x 250 x 160 mm