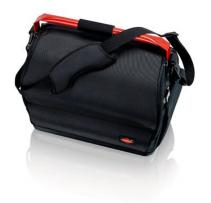

## Tool Bag "LightPack" **Empty**

- Can be opened from both sides
- Made from tough polyester fabric, with zip fasteners and hook-andloop fastener
- Tool loops inside
- Plastic base tray
- · Steel handle with softgrip
- Shoulder strap (can also be used as belt)
  Max. payload: 20 kg
- Bag without tools

| General         |                       |
|-----------------|-----------------------|
| Article No.     | 00 21 08 LE           |
| EAN             | 4003773077787         |
| Weight          | 2,800 g               |
| Dimensions      | 300 x 380 mm          |
| REACH compliant | does not contain SVHC |
| RoHS compliant  | not applicable        |

| Technical details                       |                 |
|-----------------------------------------|-----------------|
| Dimension exterior (interior) width mm  | 480 mm (450 mm) |
| Dimension exterior (interior) height mm | 380 mm (310 mm) |
| Dimension exterior (interior) depth mm  | 300 mm          |