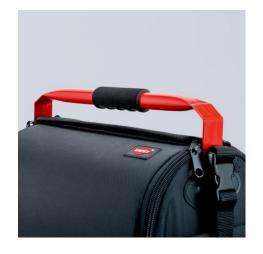

## Tool Bag "LightPack" **Empty**

- Can be opened from both sides
- Made from tough polyester fabric, with zip fasteners and hook-andloop fastener
- Tool loops inside
- Plastic base tray
- · Steel handle with softgrip
- Shoulder strap (can also be used as belt)
  Max. payload: 20 kg
- Bag without tools