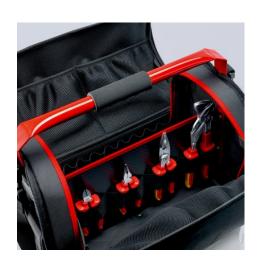

## Tool Bag "LightPack" **Empty**

- Can be opened from both sides
- Made from tough polyester fabric, with zip fasteners and hook-andloop fastener
- Tool loops inside
- Plastic base tray
- · Steel handle with softgrip
- Shoulder strap (can also be used as belt)
  Max. payload: 20 kg
- Bag without tools