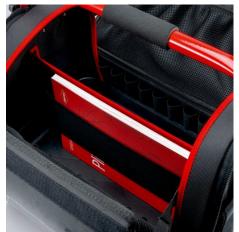

## Tool Bag "LightPack" **Empty**

- Can be opened from both sides
- Made from tough polyester fabric, with zip fasteners and hook-andloop fastener
- Tool loops inside
- Plastic base tray
- · Steel handle with softgrip
- Shoulder strap (can also be used as belt)
  Max. payload: 20 kg
- Bag without tools