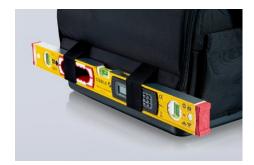

## Tool Bag "LightPack" **Empty**

- Can be opened from both sides
- Made from tough polyester fabric, with zip fasteners and hook-andloop fastener
- Tool loops inside
- Plastic base tray
- · Steel handle with softgrip
- Shoulder strap (can also be used as belt)
  Max. payload: 20 kg
- Bag without tools