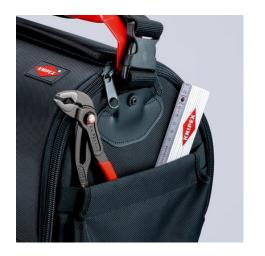

## Tool Bag "LightPack" **Empty**

- Can be opened from both sides
- Made from tough polyester fabric, with zip fasteners and hook-andloop fastener
- Tool loops inside
- Plastic base tray
- · Steel handle with softgrip
- Shoulder strap (can also be used as belt)
  Max. payload: 20 kg
- Bag without tools