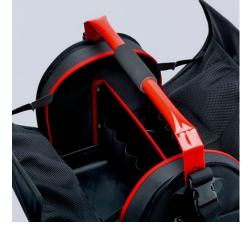

## Tool Bag "LightPack" **Empty**

- Can be opened from both sides
- Made from tough polyester fabric, with zip fasteners and hook-andloop fastener
- Tool loops inside
- Plastic base tray
- · Steel handle with softgrip
- Shoulder strap (can also be used as belt)
  Max. payload: 20 kg
- Bag without tools