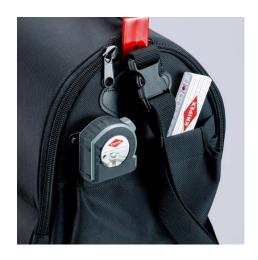

## Tool Bag "LightPack" **Empty**

- Can be opened from both sides
- Made from tough polyester fabric, with zip fasteners and hook-andloop fastener
- Tool loops inside
- Plastic base tray
- · Steel handle with softgrip
- Shoulder strap (can also be used as belt)
  Max. payload: 20 kg
- Bag without tools