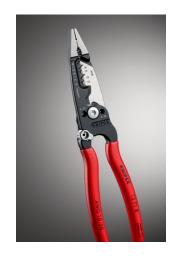

## **KNIPEX WireStripper**

Multifunction Electrician Pliers American style

- Strip faster: precise positioning of the wire thanks to location ridges
- Innovative cutting edge geometry, particularly powerful cutting edges:
  50 % higher cutting capacity and 25 % less cutting effort compared to standard wire strippers
- Fast, burr-free cutting of threaded rods and screws of UNC 6-32 and 8-32 up to class 4.6
- Precisely ground: Stripping profiles for conductors from 18-10 AWG(solid) and 20-12 AWG (finely stranded)
- AWG(solid) and 20-12 AWG (finely stranded)
  Easy cutting of copper and aluminium cables up to Ø 15 mm (1/2")
- Multifunctional gripping surfaces for reliable gripping, holding and bending of flat and round material as well as for twisting wires
- High stability and good accessibility thanks to hybrid tips on the pliers head, which are flat and wide
- Convenient: comfortable opening width and ergonomic handle shape, integrated opening spring makes frequent cutting easier
- Ideal for right- and left-handed users: locking device can be operated from either side
- Clear-cut outside edges on the jaws for working on flush-mounted junction boxes and deburring feed-through holes
- · High-grade special tool steel, forged, multi stage oil-hardened

| General         |                       |
|-----------------|-----------------------|
| Article No.     | 13 71 8               |
| EAN             | 4003773086673         |
| Pliers          | black atramentized    |
| Head            | polished              |
| Handles         | plastic coated        |
| Weight          | 257 g                 |
| Dimensions      | 200 x 46 x 15 mm      |
| REACH compliant | does not contain SVHC |
| RoHS compliant  | not applicable        |