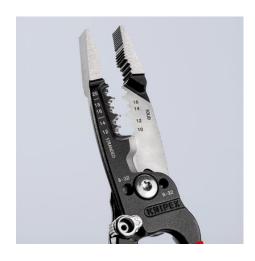

## **KNIPEX WireStripper**

Multifunction Electrician Pliers American style

- Strip faster: precise positioning of the wire thanks to location ridges
- Innovative cutting edge geometry, particularly powerful cutting edges:
  50 % higher cutting capacity and 25 % less cutting effort compared to standard wire strippers
- Fast, burr-free cutting of threaded rods and screws of UNC 6-32 and 8-32 up to class 4.6
- Precisely ground: Stripping profiles for conductors from 18-10 AWG(solid) and 20-12 AWG (finely stranded)
- AWG(solid) and 20-12 AWG (finely stranded)
  Easy cutting of copper and aluminium cables up to Ø 15 mm (1/2")
- Multifunctional gripping surfaces for reliable gripping, holding and bending of flat and round material as well as for twisting wires
- High stability and good accessibility thanks to hybrid tips on the pliers head, which are flat and wide
- Convenient: comfortable opening width and ergonomic handle shape, integrated opening spring makes frequent cutting easier
- Ideal for right- and left-handed users: locking device can be operated from either side
- Clear-cut outside edges on the jaws for working on flush-mounted junction boxes and deburring feed-through holes
- · High-grade special tool steel, forged, multi stage oil-hardened

| Technical details                                    |          |
|------------------------------------------------------|----------|
| Cutting capacity copper cable, multiple-<br>stranded | Ø 15 mm  |
| Cutting capacity copper cable, multiple-<br>stranded | 1/2 Inch |
| AWG                                                  | 20 — 10  |