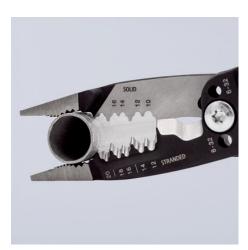

### **KNIPEX WireStripper**

Multifunction Electrician Pliers American style

- Strip faster: precise positioning of the wire thanks to location ridges
- Innovative cutting edge geometry, particularly powerful cutting edges:
  50 % higher cutting capacity and 25 % less cutting effort compared to standard wire strippers
- Fast, burr-free cutting of threaded rods and screws of UNC 6-32 and 8-32 up to class 4.6
- Precisely ground: Stripping profiles for conductors from 18-10 AWG(solid) and 20-12 AWG (finely stranded)
- Easy cutting of copper and aluminium cables up to Ø 15 mm (1/2")
- Multifunctional gripping surfaces for reliable gripping, holding and bending of flat and round material as well as for twisting wires
- High stability and good accessibility thanks to hybrid tips on the pliers head, which are flat and wide
- Convenient: comfortable opening width and ergonomic handle shape, integrated opening spring makes frequent cutting easier
- Ideal for right- and left-handed users: locking device can be operated from either side
- Clear-cut outside edges on the jaws for working on flush-mounted junction boxes and deburring feed-through holes
- · High-grade special tool steel, forged, multi stage oil-hardened

| Technical details                                    |          |
|------------------------------------------------------|----------|
| Cutting capacity copper cable, multiple-<br>stranded | Ø 15 mm  |
| Cutting capacity copper cable, multiple-<br>stranded | 1/2 Inch |
| AWG                                                  | 20 — 10  |