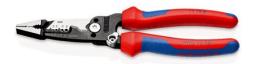

### **KNIPEX WireStripper**

Multifunction Electrician Pliers American style

- Strip faster: precise positioning of the wire thanks to location ridges
- Innovative cutting edge geometry, particularly powerful cutting edges:
  50 % higher cutting capacity and 25 % less cutting effort compared to standard wire strippers
- Fast, burr-free cutting of threaded rods and screws of UNC 6-32 and 8-32 up to class 4.6
- Precisely ground: Stripping profiles for conductors from 18-10 AWG(solid) and 20-12 AWG (finely stranded)
- Easy cutting of copper and aluminium cables up to Ø 15 mm (1/2")
- Multifunctional gripping surfaces for reliable gripping, holding and bending of flat and round material as well as for twisting wires
- High stability and good accessibility thanks to hybrid tips on the pliers head, which are flat and wide
- Convenient: comfortable opening width and ergonomic handle shape, integrated opening spring makes frequent cutting easier
- Ideal for right- and left-handed users: locking device can be operated from either side
- Clear-cut outside edges on the jaws for working on flush-mounted junction boxes and deburring feed-through holes
- · High-grade special tool steel, forged, multi stage oil-hardened

| General         |                            |
|-----------------|----------------------------|
| Article No.     | 13 72 8                    |
| EAN             | 4003773086680              |
| Pliers          | black atramentized         |
| Head            | polished                   |
| Handles         | with multi-component grips |
| Weight          | 285 g                      |
| Dimensions      | 200 x 55 x 21 mm           |
| REACH compliant | does not contain SVHC      |
| RoHS compliant  | not applicable             |

| Technical details                                    |          |
|------------------------------------------------------|----------|
| Cutting capacity copper cable, multiple-<br>stranded | Ø 15 mm  |
| Cutting capacity copper cable, multiple-<br>stranded | 1/2 Inch |
| AWG                                                  | 20 — 10  |