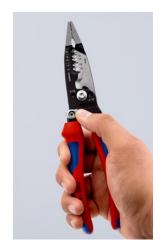

### **KNIPEX WireStripper**

Multifunction Electrician Pliers American style

- Strip faster: precise positioning of the wire thanks to location ridges
- Innovative cutting edge geometry, particularly powerful cutting edges:
  50 % higher cutting capacity and 25 % less cutting effort compared to standard wire strippers
- Fast, burr-free cutting of threaded rods and screws of UNC 6-32 and 8-32 up to class 4.6
- Precisely ground: Stripping profiles for conductors from 18-10 AWG(solid) and 20-12 AWG (finely stranded)
- Easy cutting of copper and aluminium cables up to Ø 15 mm (1/2")
- Multifunctional gripping surfaces for reliable gripping, holding and bending of flat and round material as well as for twisting wires
- High stability and good accessibility thanks to hybrid tips on the pliers head, which are flat and wide
- Convenient: comfortable opening width and ergonomic handle shape, integrated opening spring makes frequent cutting easier
- Ideal for right- and left-handed users: locking device can be operated from either side
- Clear-cut outside edges on the jaws for working on flush-mounted junction boxes and deburring feed-through holes
- · High-grade special tool steel, forged, multi stage oil-hardened

| General         |                            |
|-----------------|----------------------------|
| Article No.     | 13 72 8                    |
| EAN             | 4003773086680              |
| Pliers          | black atramentized         |
| Head            | polished                   |
| Handles         | with multi-component grips |
| Weight          | 285 g                      |
| Dimensions      | 200 x 55 x 21 mm           |
| REACH compliant | does not contain SVHC      |
| RoHS compliant  | not applicable             |