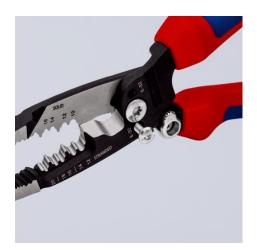

### **KNIPEX WireStripper**

Multifunction Electrician Pliers American style

- Strip faster: precise positioning of the wire thanks to location ridges
- Innovative cutting edge geometry, particularly powerful cutting edges:
  50 % higher cutting capacity and 25 % less cutting effort compared to standard wire strippers
- Fast, burr-free cutting of threaded rods and screws of UNC 6-32 and 8-32 up to class 4.6
- Precisely ground: Stripping profiles for conductors from 18-10 AWG(solid) and 20-12 AWG (finely stranded)
- Easy cutting of copper and aluminium cables up to Ø 15 mm (1/2")
- Multifunctional gripping surfaces for reliable gripping, holding and bending of flat and round material as well as for twisting wires
- High stability and good accessibility thanks to hybrid tips on the pliers head, which are flat and wide
- Convenient: comfortable opening width and ergonomic handle shape, integrated opening spring makes frequent cutting easier
- Ideal for right- and left-handed users: locking device can be operated from either side
- Clear-cut outside edges on the jaws for working on flush-mounted junction boxes and deburring feed-through holes
- · High-grade special tool steel, forged, multi stage oil-hardened

| General         |                            |
|-----------------|----------------------------|
| Article No.     | 13 72 8                    |
| EAN             | 4003773086680              |
| Pliers          | black atramentized         |
| Head            | polished                   |
| Handles         | with multi-component grips |
| Weight          | 285 g                      |
| Dimensions      | 200 x 55 x 21 mm           |
| REACH compliant | does not contain SVHC      |
| RoHS compliant  | not applicable             |

| Technical details                                    |          |
|------------------------------------------------------|----------|
| Cutting capacity copper cable, multiple-<br>stranded | Ø 15 mm  |
| Cutting capacity copper cable, multiple-<br>stranded | 1/2 Inch |
| AWG                                                  | 20 — 10  |