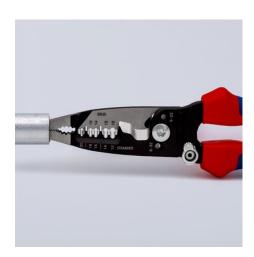

### **KNIPEX WireStripper**

Multifunction Electrician Pliers American style

- Strip faster: precise positioning of the wire thanks to location ridges
- Innovative cutting edge geometry, particularly powerful cutting edges:
  50 % higher cutting capacity and 25 % less cutting effort compared to standard wire strippers
- Fast, burr-free cutting of threaded rods and screws of UNC 6-32 and 8-32 up to class 4.6
- Precisely ground: Stripping profiles for conductors from 18-10 AWG(solid) and 20-12 AWG (finely stranded)
- Easy cutting of copper and aluminium cables up to Ø 15 mm (1/2")
- Multifunctional gripping surfaces for reliable gripping, holding and bending of flat and round material as well as for twisting wires
- High stability and good accessibility thanks to hybrid tips on the pliers head, which are flat and wide
- Convenient: comfortable opening width and ergonomic handle shape, integrated opening spring makes frequent cutting easier
- Ideal for right- and left-handed users: locking device can be operated from either side
- Clear-cut outside edges on the jaws for working on flush-mounted junction boxes and deburring feed-through holes
- · High-grade special tool steel, forged, multi stage oil-hardened

| Technical details                                    |          |
|------------------------------------------------------|----------|
| Cutting capacity copper cable, multiple-<br>stranded | Ø 15 mm  |
| Cutting capacity copper cable, multiple-<br>stranded | 1/2 Inch |
| AWG                                                  | 20 — 10  |