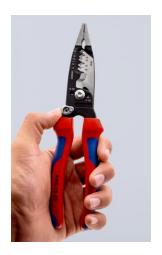

### **KNIPEX WireStripper**

Multifunction Electrician Pliers American style

- Strip faster: precise positioning of the wire thanks to location ridges
- Innovative cutting edge geometry, particularly powerful cutting edges:
  50 % higher cutting capacity and 25 % less cutting effort compared to standard wire strippers
- Fast, burr-free cutting of threaded rods and screws of UNC 6-32 and 8-32 up to class 4.6
- Precisely ground: Stripping profiles for conductors from 18-10 AWG(solid) and 20-12 AWG (finely stranded)
- Easy cutting of copper and aluminium cables up to Ø 15 mm (1/2")
- Multifunctional gripping surfaces for reliable gripping, holding and bending of flat and round material as well as for twisting wires
- High stability and good accessibility thanks to hybrid tips on the pliers head, which are flat and wide
- Convenient: comfortable opening width and ergonomic handle shape, integrated opening spring makes frequent cutting easier
- Ideal for right- and left-handed users: locking device can be operated from either side
- Clear-cut outside edges on the jaws for working on flush-mounted junction boxes and deburring feed-through holes
- · High-grade special tool steel, forged, multi stage oil-hardened