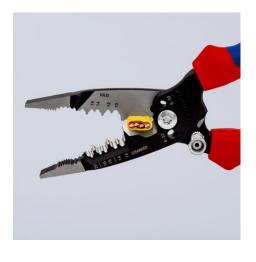

### **KNIPEX WireStripper**

Multifunction Electrician Pliers American style

- Strip faster: precise positioning of the wire thanks to location ridges
- Innovative cutting edge geometry, particularly powerful cutting edges:
  50 % higher cutting capacity and 25 % less cutting effort compared to standard wire strippers
- Fast, burr-free cutting of threaded rods and screws of UNC 6-32 and 8-32 up to class 4.6
- Precisely ground: Stripping profiles for conductors from 18-10 AWG(solid) and 20-12 AWG (finely stranded)
- Easy cutting of copper and aluminium cables up to Ø 15 mm (1/2")
- Multifunctional gripping surfaces for reliable gripping, holding and bending of flat and round material as well as for twisting wires
- High stability and good accessibility thanks to hybrid tips on the pliers head, which are flat and wide
- Convenient: comfortable opening width and ergonomic handle shape, integrated opening spring makes frequent cutting easier
- Ideal for right- and left-handed users: locking device can be operated from either side
- Clear-cut outside edges on the jaws for working on flush-mounted junction boxes and deburring feed-through holes
- · High-grade special tool steel, forged, multi stage oil-hardened

| Technical details                                    |          |
|------------------------------------------------------|----------|
| Cutting capacity copper cable, multiple-<br>stranded | Ø 15 mm  |
| Cutting capacity copper cable, multiple-<br>stranded | 1/2 Inch |
| AWG                                                  | 20 — 10  |