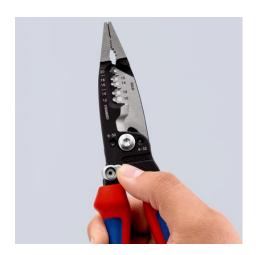

### **KNIPEX WireStripper**

Multifunction Electrician Pliers American style

- Strip faster: precise positioning of the wire thanks to location ridges
- Innovative cutting edge geometry, particularly powerful cutting edges:
  50 % higher cutting capacity and 25 % less cutting effort compared to standard wire strippers
- Fast, burr-free cutting of threaded rods and screws of UNC 6-32 and 8-32 up to class 4.6
- Precisely ground: Stripping profiles for conductors from 18-10 AWG(solid) and 20-12 AWG (finely stranded)
- Easy cutting of copper and aluminium cables up to Ø 15 mm (1/2")
- Multifunctional gripping surfaces for reliable gripping, holding and bending of flat and round material as well as for twisting wires
- High stability and good accessibility thanks to hybrid tips on the pliers head, which are flat and wide
- Convenient: comfortable opening width and ergonomic handle shape, integrated opening spring makes frequent cutting easier
- Ideal for right- and left-handed users: locking device can be operated from either side
- Clear-cut outside edges on the jaws for working on flush-mounted junction boxes and deburring feed-through holes
- · High-grade special tool steel, forged, multi stage oil-hardened