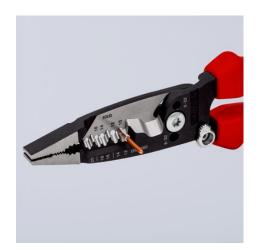

### **KNIPEX WireStripper**

Multifunction Electrician Pliers American style

- Strip faster: precise positioning of the wire thanks to location ridges
- Innovative cutting edge geometry, particularly powerful cutting edges:
  50 % higher cutting capacity and 25 % less cutting effort compared to standard wire strippers
- Fast, burr-free cutting of threaded rods and screws of UNC 6-32 and 8-32 up to class 4.6
- Precisely ground: Stripping profiles for conductors from 18-10 AWG(solid) and 20-12 AWG (finely stranded)
- Easy cutting of copper and aluminium cables up to Ø 15 mm (1/2")
- Multifunctional gripping surfaces for reliable gripping, holding and bending of flat and round material as well as for twisting wires
- High stability and good accessibility thanks to hybrid tips on the pliers head, which are flat and wide
- Convenient: comfortable opening width and ergonomic handle shape, integrated opening spring makes frequent cutting easier
- Ideal for right- and left-handed users: locking device can be operated from either side
- Clear-cut outside edges on the jaws for working on flush-mounted junction boxes and deburring feed-through holes
- · High-grade special tool steel, forged, multi stage oil-hardened