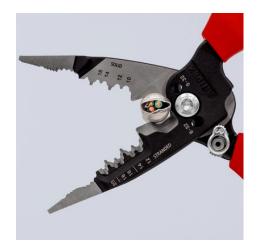

### **KNIPEX WireStripper**

Multifunction Electrician Pliers American style

- Strip faster: precise positioning of the wire thanks to location ridges
- Innovative cutting edge geometry, particularly powerful cutting edges:
  50 % higher cutting capacity and 25 % less cutting effort compared to standard wire strippers
- Fast, burr-free cutting of threaded rods and screws of UNC 6-32 and 8-32 up to class 4.6
- Precisely ground: Stripping profiles for conductors from 18-10 AWG(solid) and 20-12 AWG (finely stranded)
- Easy cutting of copper and aluminium cables up to Ø 15 mm (1/2")
- Multifunctional gripping surfaces for reliable gripping, holding and bending of flat and round material as well as for twisting wires
- High stability and good accessibility thanks to hybrid tips on the pliers head, which are flat and wide
- Convenient: comfortable opening width and ergonomic handle shape, integrated opening spring makes frequent cutting easier
- Ideal for right- and left-handed users: locking device can be operated from either side
- Clear-cut outside edges on the jaws for working on flush-mounted junction boxes and deburring feed-through holes
- · High-grade special tool steel, forged, multi stage oil-hardened

| Technical details                                    |          |
|------------------------------------------------------|----------|
| Cutting capacity copper cable, multiple-<br>stranded | Ø 15 mm  |
| Cutting capacity copper cable, multiple-<br>stranded | 1/2 Inch |
| AWG                                                  | 20 — 10  |