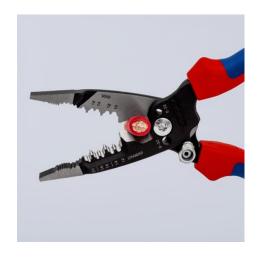

### **KNIPEX WireStripper**

Multifunction Electrician Pliers American style

- Strip faster: precise positioning of the wire thanks to location ridges
- Innovative cutting edge geometry, particularly powerful cutting edges:
  50 % higher cutting capacity and 25 % less cutting effort compared to standard wire strippers
- Fast, burr-free cutting of threaded rods and screws of UNC 6-32 and 8-32 up to class 4.6
- Precisely ground: Stripping profiles for conductors from 18-10 AWG(solid) and 20-12 AWG (finely stranded)
- Easy cutting of copper and aluminium cables up to Ø 15 mm (1/2")
- Multifunctional gripping surfaces for reliable gripping, holding and bending of flat and round material as well as for twisting wires
- High stability and good accessibility thanks to hybrid tips on the pliers head, which are flat and wide
- Convenient: comfortable opening width and ergonomic handle shape, integrated opening spring makes frequent cutting easier
- Ideal for right- and left-handed users: locking device can be operated from either side
- Clear-cut outside edges on the jaws for working on flush-mounted junction boxes and deburring feed-through holes
- · High-grade special tool steel, forged, multi stage oil-hardened

| Technical details                                    |          |
|------------------------------------------------------|----------|
| Cutting capacity copper cable, multiple-<br>stranded | Ø 15 mm  |
| Cutting capacity copper cable, multiple-<br>stranded | 1/2 Inch |
| AWG                                                  | 20 — 10  |