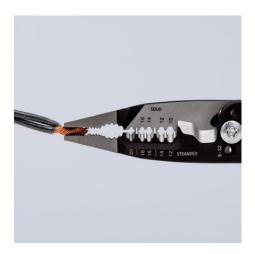

### **KNIPEX WireStripper**

Multifunction Electrician Pliers American style

- Strip faster: precise positioning of the wire thanks to location ridges
- Innovative cutting edge geometry, particularly powerful cutting edges:
  50 % higher cutting capacity and 25 % less cutting effort compared to standard wire strippers
- Fast, burr-free cutting of threaded rods and screws of UNC 6-32 and 8-32 up to class 4.6
- Precisely ground: Stripping profiles for conductors from 18-10 AWG(solid) and 20-12 AWG (finely stranded)
- Easy cutting of copper and aluminium cables up to Ø 15 mm (1/2")
- Multifunctional gripping surfaces for reliable gripping, holding and bending of flat and round material as well as for twisting wires
- High stability and good accessibility thanks to hybrid tips on the pliers head, which are flat and wide
- Convenient: comfortable opening width and ergonomic handle shape, integrated opening spring makes frequent cutting easier
- Ideal for right- and left-handed users: locking device can be operated from either side
- Clear-cut outside edges on the jaws for working on flush-mounted junction boxes and deburring feed-through holes
- · High-grade special tool steel, forged, multi stage oil-hardened

| Technical details                                    |          |
|------------------------------------------------------|----------|
| Cutting capacity copper cable, multiple-<br>stranded | Ø 15 mm  |
| Cutting capacity copper cable, multiple-<br>stranded | 1/2 Inch |
| AWG                                                  | 20 — 10  |