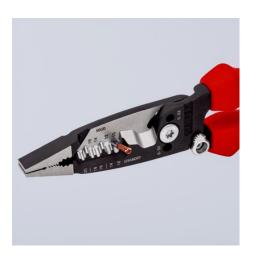

### **KNIPEX WireStripper**

Multifunction Electrician Pliers American style

- Strip faster: precise positioning of the wire thanks to location ridges
- Innovative cutting edge geometry, particularly powerful cutting edges:
  50 % higher cutting capacity and 25 % less cutting effort compared to standard wire strippers
- Fast, burr-free cutting of threaded rods and screws of UNC 6-32 and 8-32 up to class 4.6
- Precisely ground: Stripping profiles for conductors from 18-10 AWG(solid) and 20-12 AWG (finely stranded)
- Easy cutting of copper and aluminium cables up to Ø 15 mm (1/2")
- Multifunctional gripping surfaces for reliable gripping, holding and bending of flat and round material as well as for twisting wires
- High stability and good accessibility thanks to hybrid tips on the pliers head, which are flat and wide
- Convenient: comfortable opening width and ergonomic handle shape, integrated opening spring makes frequent cutting easier
- Ideal for right- and left-handed users: locking device can be operated from either side
- Clear-cut outside edges on the jaws for working on flush-mounted junction boxes and deburring feed-through holes
- · High-grade special tool steel, forged, multi stage oil-hardened