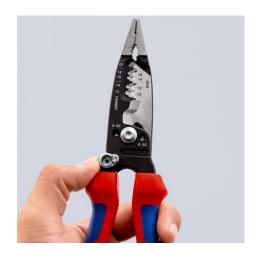

### **KNIPEX WireStripper**

Multifunction Electrician Pliers American style

- Strip faster: precise positioning of the wire thanks to location ridges
- Innovative cutting edge geometry, particularly powerful cutting edges:
  50 % higher cutting capacity and 25 % less cutting effort compared to standard wire strippers
- Fast, burr-free cutting of threaded rods and screws of UNC 6-32 and 8-32 up to class 4.6
- Precisely ground: Stripping profiles for conductors from 18-10 AWG(solid) and 20-12 AWG (finely stranded)
- Easy cutting of copper and aluminium cables up to Ø 15 mm (1/2")
- Multifunctional gripping surfaces for reliable gripping, holding and bending of flat and round material as well as for twisting wires
- High stability and good accessibility thanks to hybrid tips on the pliers head, which are flat and wide
- Convenient: comfortable opening width and ergonomic handle shape, integrated opening spring makes frequent cutting easier
- Ideal for right- and left-handed users: locking device can be operated from either side
- Clear-cut outside edges on the jaws for working on flush-mounted junction boxes and deburring feed-through holes
- · High-grade special tool steel, forged, multi stage oil-hardened