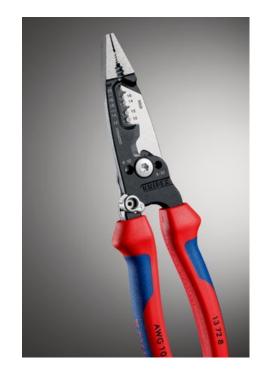

### **KNIPEX WireStripper**

Multifunction Electrician Pliers American style

- Strip faster: precise positioning of the wire thanks to location ridges
- Innovative cutting edge geometry, particularly powerful cutting edges:
  50 % higher cutting capacity and 25 % less cutting effort compared to standard wire strippers
- Fast, burr-free cutting of threaded rods and screws of UNC 6-32 and 8-32 up to class 4.6
- Precisely ground: Stripping profiles for conductors from 18-10 AWG(solid) and 20-12 AWG (finely stranded)
- Easy cutting of copper and aluminium cables up to Ø 15 mm (1/2")
- Multifunctional gripping surfaces for reliable gripping, holding and bending of flat and round material as well as for twisting wires
- High stability and good accessibility thanks to hybrid tips on the pliers head, which are flat and wide
- Convenient: comfortable opening width and ergonomic handle shape, integrated opening spring makes frequent cutting easier
- Ideal for right- and left-handed users: locking device can be operated from either side
- Clear-cut outside edges on the jaws for working on flush-mounted junction boxes and deburring feed-through holes
- · High-grade special tool steel, forged, multi stage oil-hardened

| General         |                            |
|-----------------|----------------------------|
| Article No.     | 13 72 8                    |
| EAN             | 4003773086680              |
| Pliers          | black atramentized         |
| Head            | polished                   |
| Handles         | with multi-component grips |
| Weight          | 285 g                      |
| Dimensions      | 200 x 55 x 21 mm           |
| REACH compliant | does not contain SVHC      |
| RoHS compliant  | not applicable             |