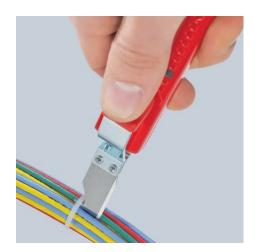

## **Dismantling Tool**

With scalpel blade

WW

- For stripping all common round cables
- Self-tightening holding lever
  With adjusting screw for cutting depth adjustment
- Turnable blade for circular and longitudinal cutting
- Spare blade inside the handle
- Secure grip due to soft component material on handle and holding lever to avoid slipping
- Housing: plastic, impact-proof