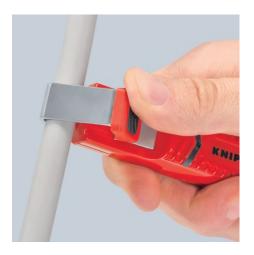

## **Dismantling Tool**

With scalpel blade

WW

- For stripping all common round cables
- Self-tightening holding lever
  With adjusting screw for cutting depth adjustment
- Turnable blade for circular and longitudinal cutting
- Spare blade inside the handle
- Secure grip due to soft component material on handle and holding lever to avoid slipping
- Housing: plastic, impact-proof

| Technical details               |                 |
|---------------------------------|-----------------|
| Stripping capacities (diameter) | Ø 8.0 — 28.0 mm |

technical change and errors excepted