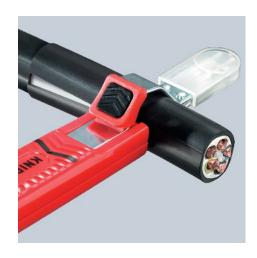

## **Dismantling Tool**

With scalpel blade

WW

- For stripping all common round cables
- Self-tightening holding lever
  With adjusting screw for cutting depth adjustment
- Turnable blade for circular and longitudinal cutting
- Spare blade inside the handle
- Secure grip due to soft component material on handle and holding lever to avoid slipping
- Housing: plastic, impact-proof