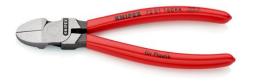

## **Diagonal Cutter for plastics**

Round head

- Improved transmission ratio for 25 % more cutting performance
- Cutting face flush
- For nearly flush cutting of moulded plastic components from sprues
- Cuts soft materials such as lead in a flush cut
- With opening spring
- Vanadium electric steel; forged, oil-hardened