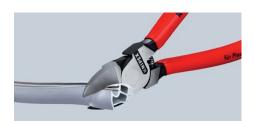

## **Diagonal Cutter for plastics**

- · Cutting face flush
- For nearly flush cutting of moulded plastic components from sprues Cuts soft materials such as lead in a flush cut
- With opening spring
- Vanadium electric steel; forged, oil-hardened