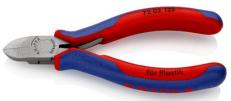

## 72 02 125

## **Diagonal Cutter for plastics**

- · Cutting face flush
- For nearly flush cutting of moulded plastic components from sprues Cuts soft materials such as lead in a flush cut
- With opening spring
- Vanadium electric steel; forged, oil-hardened

| General         |                            |
|-----------------|----------------------------|
| Article No.     | 72 02 125                  |
| EAN             | 4003773044215              |
| Head            | polished                   |
| Handles         | with multi-component grips |
| Weight          | 109 g                      |
| Dimensions      | 125 x 59 x 19 mm           |
| REACH compliant | does not contain SVHC      |
| RoHS compliant  | not applicable             |