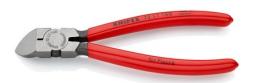

## **Diagonal Cutter for plastics**

- · Cutting face flush
- For nearly flush cutting of moulded plastic components from sprues Cuts soft materials such as lead in a flush cut
- With opening spring
- 45° angled blades
- Vanadium electric steel; forged, oil-hardened

| General           |                       |
|-------------------|-----------------------|
| Article No.       | 72 11 160             |
| EAN               | 4003773046813         |
| Head              | polished              |
| Handles           | plastic coated        |
| Weight            | 156 g                 |
| Dimensions        | 160 x 75 x 15 mm      |
| REACH compliant   | does not contain SVHC |
| RoHS compliant    | not applicable        |
| Technical details |                       |