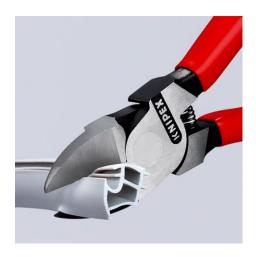

## **Diagonal Cutter for plastics**

- · Cutting face flush
- For nearly flush cutting of moulded plastic components from sprues Cuts soft materials such as lead in a flush cut
- With opening spring
- 45° angled blades
- Vanadium electric steel; forged, oil-hardened