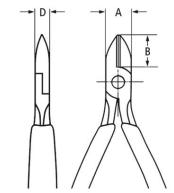

| Technical details                              |                |
|------------------------------------------------|----------------|
| Cutting capacities medium hard wire (diameter) | Ø 1.3 mm       |
| Cutting capacities hard wire (diameter)        | Ø 0.7 mm       |
| Cutting capacities soft wire (diameter)        | Ø 0.2 – 1.7 mm |
| Jaw length (B)                                 | 10 mm          |
| Jaw thickness (joint) (D)                      | 6.5 mm         |
| Head width (A)                                 | 11 mm          |