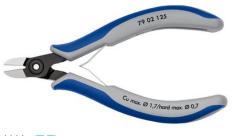

### 79 02 125

#### **Precision Electronics Diagonal Cutter**

**DIN ISO 9654** 

- Round head
- Precision pliers for ultra fine cutting work, e. g. in electronics and fine mechanics
- Very precisely ground and sharp cutting edges with very small bevels for exact cutting on delicate electronic components; also available without bevel for flush cutting
- Cutting edges additionally induction-hardened, cutting edge hardness approx. 62 HRC
- Approx. 20% lighter than conventional electronics pliers
- Bolted joint with carefully manufactured joint surfaces for even, lowfriction movement throughout the entire opening range
- Smooth-running double spring for a gentle and even opening
- Ergonomically optimised multi-component handles
- Ball bearing chrome steel, forged, multi stage oil-hardened