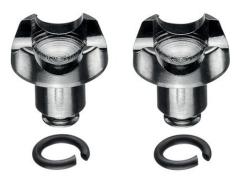

## Spare parts assortment grip inserts, for 85 51 250 A / 85 51 250 AF

- Rotating, universal grip inserts for reliably gripping the clamps in all positions
- Jaw inserts can also be rotated under load
- Extremely good leverage which allows clamps to be opened easily without great effort
- Slim head design; narrow head width, rotating grip inserts make this an ideal tool, especially in confined areas
- Additional function: detach hoses gently using the serrated jaw
- Chrome vanadium electric steel, forged, oil-hardened